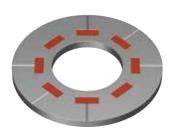

A clear visual indication when the bolt assembly is tensioned correctly by "squirting" bright orange indicator. By using DuraSquirt® DTI Washers the installer is alerted to poor quality AS1252 assemblies and other issues in the connection.