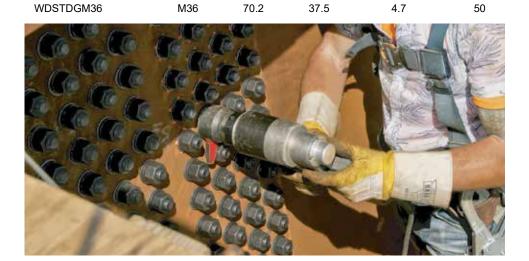

**Application:** 

Structural steel connections with AS1252 - assemblies.

**M30** 

**M36** 

Tighten and ensure squirts are achieved for each bump, known as complete indication.

### **Bolting Completed in Three Easy Steps:**

- 1. Snug Steel plates in firm contact
- 2. Squirt Drive it till it squirts! No torque calibration or matchmarking required
- 3. Inspect Visual indication of bolt tension; easy, safe and fast