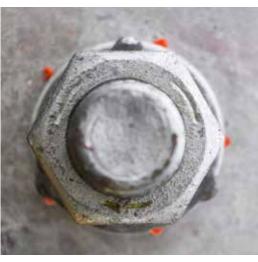

Complete indication occurs after minimum tension has been achieved.

Simple to use and easy for installers and inspectors to see when the required tension is achieved. Not affected by poor torque tension correlation factors such as weathering, poor lubrication and damaged threads.

A clear visual indication when the bolt assembly is tensioned correctly by "squirting" bright orange indicator. By using DuraSquirt® DTI Washers the installer is alerted to poor quality AS1252 assemblies and other issues in the connection.