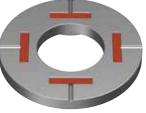

A clear visual indication when the bolt assembly is tensioned correctly by "squirting" bright orange indicator. By using DuraSquirt® DTI Washers the installer is alerted to poor quality AS1252 assemblies and other issues in the connection.

100

100

100

50

| 1 | 5 |
|---|---|
|   |   |

**M12** 

**M16** 