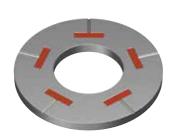

### The original Squirter® Washer has been replaced by the DuraSquirt® DTI Washer that features:

A durable squirt indication that lasts on the connection. Engineered to withstand the elements- wind, heavy rain and extreme temperatures. To prove how much DuraSquirt® DTI Washers can withstand, it was run through an automated dishwasher for 1 year. Despite the daily punishment of heated turbulent water and detergent, the squirt media was still visible.

100

100

100

50

| 1 | 5 |
|---|---|
|   |   |

**M12** 

**M16** 