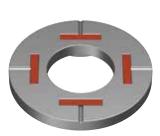

Complete indication occurs after minimum tension has been achieved.

Simple to use and easy for installers and inspectors to see when the required tension is achieved. Not affected by poor torque tension correlation factors such as weathering, poor lubrication and damaged threads.

100

100

100

50

| 1 | 5 |
|---|---|
|   |   |

**M12** 

**M16** 