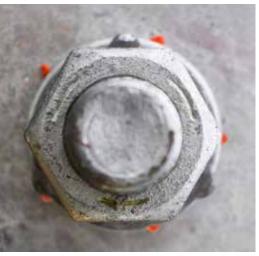

Complete indication occurs after minimum tension has been achieved.

Simple to use and easy for installers and inspectors to see when the required tension is achieved. Not affected by poor torque tension correlation factors such as weathering, poor lubrication and damaged threads.

A clear visual indication when the bolt assembly is tensioned correctly by "squirting" bright orange indicator. By using DuraSquirt® DTI Washers the installer is alerted to poor quality AS1252 assemblies and other issues in the connection.

**Application:** 

Structural steel connections with AS1252 - assemblies.

**M30** 

**M36** 

Tighten and ensure squirts are achieved for each bump, known as complete indication.