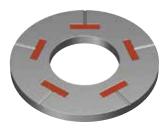

A clear visual indication when the bolt assembly is tensioned correctly by "squirting" bright orange indicator. By using DuraSquirt® DTI Washers the installer is alerted to poor quality AS1252 assemblies and other issues in the connection.