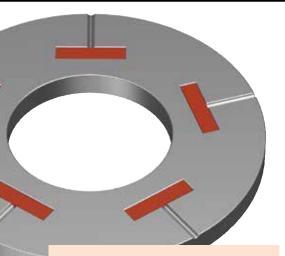

A clear visual indication when the bolt assembly is tensioned correctly by "squirting" bright orange indicator. By using DuraSquirt® DTI Washers the installer is alerted to poor quality AS1252 assemblies and other issues in the connection.