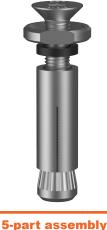

| 3 - 22  | 5        |
| KBB88GKM080070 | HBKG870   | M8   | 70     | 22 - 41 | 5        |
| KBB88GKM080090 | HBKG890   | M8   | 90     | 41 - 60 | 5        |
| KBB88GKM100050 | HBKG1050  | M10  | 50     | 3 - 22  | 6        |
| KBB88GKM100070 | HBKG1070  | M10  | 70     | 22 - 41 | 6        |
| KBB88GKM100090 | HBKG1090  | M10  | 90     | 41 - 60 | 6        |
| KBB88GKM120055 | HBKG1255  | M12  | 55     | 3 - 25  | 8        |
| KBB88GKM120080 | HBKG1280  | M12  | 80     | 25 - 47 | 8        |
| KBB88GKM120100 | HBKG12100 | M12  | 100    | 47 - 69 | 8        |
| KBB88GKM160070 | HBKG1670  | M16  | 70     | 12 - 29 | 10       |
| KBB88GKM160100 | HBKG16100 | M16  | 100    | 29 - 50 | 10       |
| KBB88GKM160120 | HBKG16120 | M16  | 120    | 50 - 71 | 10       |

## 5-Part Assembly







#### 3-part assembly

- » M8
- M10
- M12

## » M16





#### **APPLICATIONS**

- Fixing steel to hollow steel sections
- Use with square, rectangle and circular hollow sections
- High shear and tensile capacities
- Large grip range
- One-sided installation
- Steel framework including gantries, bridges, stadiums and transmission towers



\*Refer to the product data sheet for torque settings and edge distance information.\*

Disclaimer: while every reasonable effort has been made to ensure that this document is correct at the time of printing, Hobson Engineering®, its agencies and employees disclaim all liability in respect to anything or the consequences of anything done or omitted regarding the whole or any part of this document.