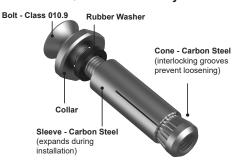

## HBS-Bolt® CSK for Blind & Hollow Steel Connections

The HBS-Bolt® CSK is suitable for various steel connections due to its high shear capacity and large grip range. This enables installation where there is limited access as well as one-sided installation for fixing steel to hollow sections.