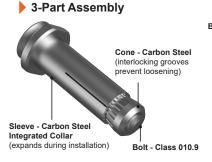

50     | 3 - 22  | 5        |
| KBB88GKM080070 | HBKG870   | M8   | 70     | 22 - 41 | 5        |
| KBB88GKM080090 | HBKG890   | M8   | 90     | 41 - 60 | 5        |
| KBB88GKM100050 | HBKG1050  | M10  | 50     | 3 - 22  | 6        |
| KBB88GKM100070 | HBKG1070  | M10  | 70     | 22 - 41 | 6        |
| KBB88GKM100090 | HBKG1090  | M10  | 90     | 41 - 60 | 6        |
| KBB88GKM120055 | HBKG1255  | M12  | 55     | 3 - 25  | 8        |
| KBB88GKM120080 | HBKG1280  | M12  | 80     | 25 - 47 | 8        |
| KBB88GKM120100 | HBKG12100 | M12  | 100    | 47 - 69 | 8        |
| KBB88GKM160070 | HBKG1670  | M16  | 70     | 12 - 29 | 10       |
| KBB88GKM160100 | HBKG16100 | M16  | 100    | 29 - 50 | 10       |
| KBB88GKM160120 | HBKG16120 | M16  | 120    | 50 - 71 | 10       |

## 5-Part Assembly







#### 3-part assembly

- » M8
- M10
- M12

## » M16





#### **APPLICATIONS**

- Fixing steel to hollow steel sections
- Use with square, rectangle and circular hollow sections
- High shear and tensile capacities
- Large grip range
- One-sided installation
- Steel framework including gantries, bridges, stadiums and transmission towers



\*Refer to the product data sheet for torque settings and edge distance information.\*

Disclaimer: while every reasonable effort has been made to ensure that this document is correct at the time of printing, Hobson Engineering®, its agencies and employees disclaim all liability in respect to anything or the consequences of anything done or omitted regarding the whole or any part of this document.